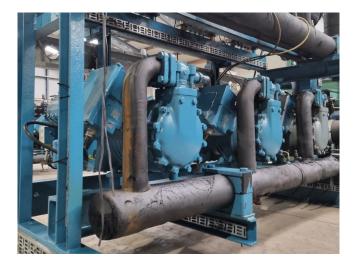

#### Used DWM D6DH4-350X-AWM/D (x2) & D6DH5-350X-AWM/D (x1)

Used DWM D6DH4-350X-AWM/D (x2) & D6DH5-350X-AWM/D (x1) semihermetic reciprocating compressor rack on Freon. Complete with a Denaline RH8 oil separator with a volume of 8 liter & each compressor has his own oil level system AC&R. The compressors have a total displacement of 318,7 m<sup>3</sup>/h.