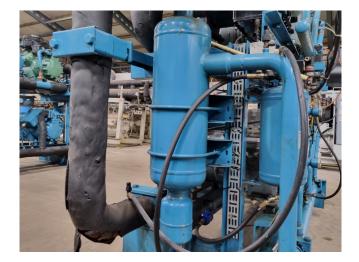

### Description

#### Used DWM D6DH4-350X-AWM/D (x2) & D6DH5-350X-AWM/D (x1)

Used DWM D6DH4-350X-AWM/D (x2) & D6DH5-350X-AWM/D (x1) semihermetic reciprocating compressor rack on Freon. Complete with a Denaline RH8 oil separator with a volume of 8 liter & each compressor has his own oil level system AC&R. The compressors have a total displacement of 318,7 m<sup>3</sup>/h.