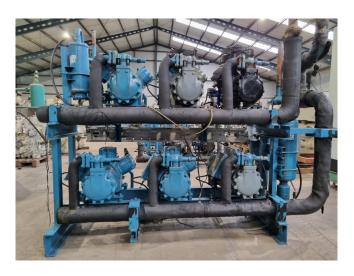

#### Used DWM D6DH4-350X-AWM/D (x2) & D6DH5-350X-AWM/D (x1)

Used DWM D6DH4-350X-AWM/D (x2) & D6DH5-350X-AWM/D (x1) semihermetic reciprocating compressor rack on Freon. Complete with a Denaline RH8 oil separator with a volume of 8 liter & each compressor has his own oil level system AC&R. The compressors have a total displacement of 318,7 m<sup>3</sup>/h.