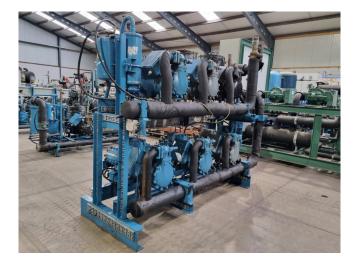

#### Used DWM D6DH4-350X-AWM/D (x2) & D6DH5-350X-AWM/D (x1)

Used DWM D6DH4-350X-AWM/D (x2) & D6DH5-350X-AWM/D (x1) semihermetic reciprocating compressor rack on Freon. Complete with a Denaline RH8 oil separator with a volume of 8 liter & each compressor has his own oil level system AC&R. The compressors have a total displacement of 318,7 m<sup>3</sup>/h.