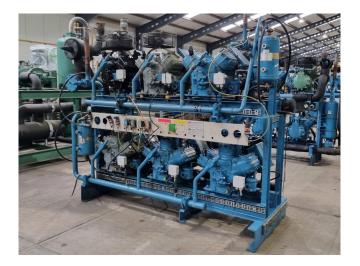

#### Used DWM D6DH4-350X-AWM/D (x2) & D6DH5-350X-AWM/D (x1)

Used DWM D6DH4-350X-AWM/D (x2) & D6DH5-350X-AWM/D (x1) semihermetic reciprocating compressor rack on Freon. Complete with a Denaline RH8 oil separator with a volume of 8 liter & each compressor has his own oil level system AC&R. The compressors have a total displacement of 318,7 m<sup>3</sup>/h.