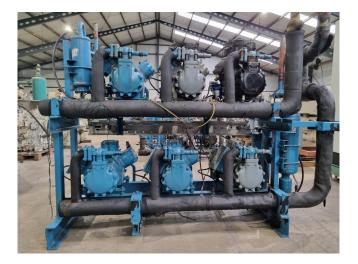

#### Used DWM D6DH4-350X-AWM/D (x2) & D6DH5-350X-AWM/D (x1)

Used DWM D6DH4-350X-AWM/D (x2) & D6DH5-350X-AWM/D (x1) semihermetic reciprocating compressor rack on Freon. Complete with a Denaline RH8 oil separator with a volume of 8 liter & each compressor has his own oil level system AC&R. The compressors have a total displacement of 318,7 m<sup>3</sup>/h.