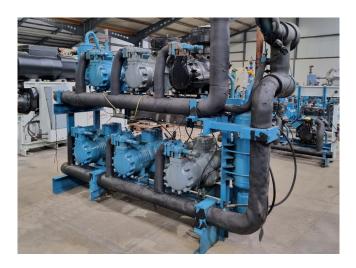

#### Used DWM D6DH4-350X-AWM/D (x2) & D6DH5-350X-AWM/D (x1)

Used DWM D6DH4-350X-AWM/D (x2) & D6DH5-350X-AWM/D (x1) semihermetic reciprocating compressor rack on Freon. Complete with a Denaline RH8 oil separator with a volume of 8 liter & each compressor has his own oil level system AC&R. The compressors have a total displacement of 318,7 m<sup>3</sup>/h.