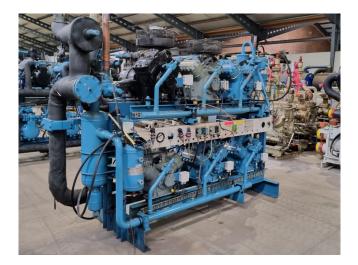

#### Used DWM D6DH4-350X-AWM/D (x2) & D6DH5-350X-AWM/D (x1)

Used DWM D6DH4-350X-AWM/D (x2) & D6DH5-350X-AWM/D (x1) semihermetic reciprocating compressor rack on Freon. Complete with a Denaline RH8 oil separator with a volume of 8 liter & each compressor has his own oil level system AC&R. The compressors have a total displacement of 318,7 m<sup>3</sup>/h.