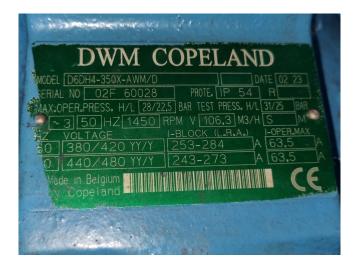

#### Used DWM D6DH4-350X-AWM/D (x2) & D6DH5-350X-AWM/D (x1)

Used DWM D6DH4-350X-AWM/D (x2) & D6DH5-350X-AWM/D (x1) semihermetic reciprocating compressor rack on Freon. Complete with a Denaline RH8 oil separator with a volume of 8 liter & each compressor has his own oil level system AC&R. The compressors have a total displacement of 318,7 m<sup>3</sup>/h.

### Your partner for used commercial and industrial refrigeration equipment

| DWM                                                           | COPELAND                          |   |
|---------------------------------------------------------------|-----------------------------------|---|
| MODEL D6DH5-350X-AWM                                          |                                   |   |
| SERIAL NO 13B 30667                                           |                                   |   |
| MAX.OPER.PRESS. H/L 28/2                                      | 22,5 BAR TEST PRES. H/L 31/25 BAR |   |
| 🥥 🖂 3 50 HZ 1450                                              | RPM V 106,3 M3/H SE M             | 0 |
| HZ VOLTAGE                                                    | I-BLOCK(L.R.A.)                   |   |
| 50 380/420 YY/Y                                               | 275-304 A 63,5                    |   |
|                                                               | 268-292 A 63,5                    |   |
| Mode in Czech Republic by<br>Emerson Climate Technologies sit |                                   | 6 |