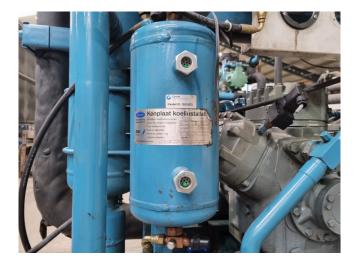

#### Used DWM D6DH4-350X-AWM/D (x2) & D6DH5-350X-AWM/D (x1)

Used DWM D6DH4-350X-AWM/D (x2) & D6DH5-350X-AWM/D (x1) semihermetic reciprocating compressor rack on Freon. Complete with a Denaline RH8 oil separator with a volume of 8 liter & each compressor has his own oil level system AC&R. The compressors have a total displacement of 318,7 m<sup>3</sup>/h.