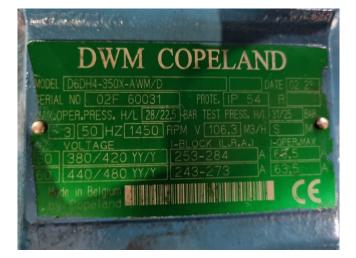

#### Used DWM D6DH4-350X-AWM/D (x2) & D6DH5-350X-AWM/D (x1)

Used DWM D6DH4-350X-AWM/D (x2) & D6DH5-350X-AWM/D (x1) semihermetic reciprocating compressor rack on Freon. Complete with a Denaline RH8 oil separator with a volume of 8 liter & each compressor has his own oil level system AC&R. The compressors have a total displacement of 318,7 m<sup>3</sup>/h.

### Your partner for used commercial and industrial refrigeration equipment

| DWM                                                           | COPELAND                          |   |
|---------------------------------------------------------------|-----------------------------------|---|
| MODEL D6DH5-350X-AWM                                          |                                   |   |
| SERIAL NO 13B 30667                                           |                                   |   |
| MAX.OPER.PRESS. H/L 28/2                                      | 22,5 BAR TEST PRES. H/L 31/25 BAR |   |
| 🥥 🖂 3 50 HZ 1450                                              | RPM V 106,3 M3/H SE M             | 0 |
| HZ VOLTAGE                                                    | I-BLOCK(L.R.A.)                   |   |
| 50 380/420 YY/Y                                               | 275-304 A 63,5                    |   |
|                                                               | 268-292 A 63,5                    |   |
| Mode in Czech Republic by<br>Emerson Climate Technologies sit |                                   | 6 |