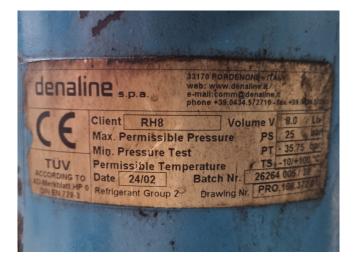

#### Used DWM D6DH4-350X-AWM/D (x2) & D6DH5-350X-AWM/D (x1)

Used DWM D6DH4-350X-AWM/D (x2) & D6DH5-350X-AWM/D (x1) semihermetic reciprocating compressor rack on Freon. Complete with a Denaline RH8 oil separator with a volume of 8 liter & each compressor has his own oil level system AC&R. The compressors have a total displacement of 318,7 m<sup>3</sup>/h.