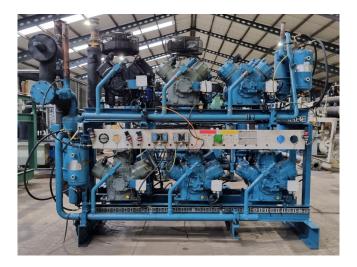

#### Used DWM D6DH4-350X-AWM/D (x2) & D6DH5-350X-AWM/D (x1)

Used DWM D6DH4-350X-AWM/D (x2) & D6DH5-350X-AWM/D (x1) semihermetic reciprocating compressor rack on Freon. Complete with a Denaline RH8 oil separator with a volume of 8 liter & each compressor has his own oil level system AC&R. The compressors have a total displacement of 318,7 m<sup>3</sup>/h.